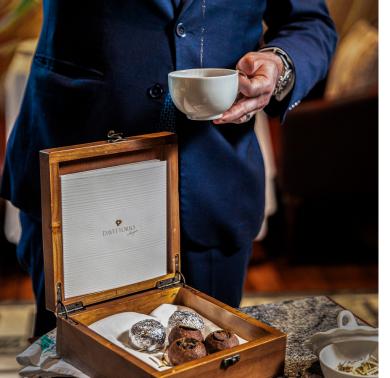

## REFINED TEA PAIRING EXPERIENCE

# HA GIANG YEN BAI White Supreme Snow Tea Pu Erh Mini Cake Tangerine Shou Puer Tea Artichoke Leaves Tea Lord Dong Ancient Tradition Black Lam Dong Chocolate Tea

Embark on a captivating tea adventure with our exceptional selection. From delicate White Supreme Snow Tea to unique Tangerine Shou Puer Tea, each brew offers rich flavors. Savor Lord Dong Ancient Tradition Black Lam Dong Chocolate Tea, experience Pu Erh Mini Cake's complexity, & enjoy the smoothness of Artichoke Leaves Tea.