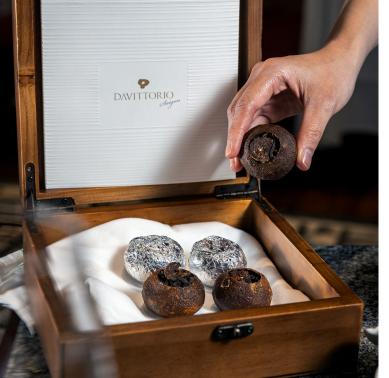

# HA GIANG YEN BAI White Supreme Snow Tea Pu Erh Mini Cake Tangerine Shou Puer Tea Artichoke Leaves Tea Lord Dong Ancient Tradition Black Lam Dong Chocolate Tea

Embark on a captivating tea adventure with our exceptional selection. From delicate White Supreme Snow Tea to unique Tangerine Shou Puer Tea, each brew offers rich flavors. Savor Lord Dong Ancient Tradition Black Lam Dong Chocolate Tea, experience Pu Erh Mini Cake's complexity, & enjoy the smoothness of Artichoke Leaves Tea.

Pu Erh Mini Cake: Crafted from hand-picked Tea Leaves, this Pu Erh Tea undergoes natural fermentation & is pressed into small cakes, allowing for a rich & aged flavor profile that evolves over time.

Lord Dong Ancient Tradition Black Lam Dong Chocolate Tea: Derived from wild Tea seeds, this special black Tea captivates with its smooth structure, rich malty taste, & hints of dark chocolate, making it a luxurious indulgence.