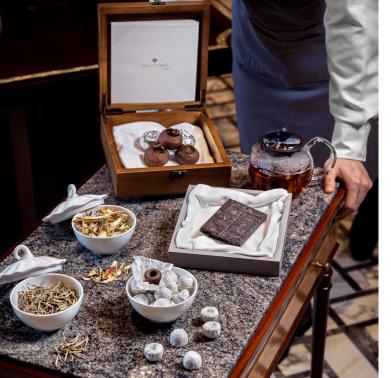

# HA GIANG YEN BAI White Supreme Snow Tea Pu Erh Mini Cake Tangerine Shou Puer Tea Artichoke Leaves Tea Lord Dong Ancient Tradition Black Lam Dong Chocolate Tea

Embark on a captivating tea adventure with our exceptional selection. From delicate White Supreme Snow Tea to unique Tangerine Shou Puer Tea, each brew offers rich flavors. Savor Lord Dong Ancient Tradition Black Lam Dong Chocolate Tea, experience Pu Erh Mini Cake's complexity, & enjoy the smoothness of Artichoke Leaves Tea.

Discover a tea journey like no other!

Oolong Osmanthe d'or homemade Kombucha: Our homemade Kombucha, made with Oolong Osmanthe d'or Tea, is fermented to perfection, resulting in a delightful & probiotic-rich beverage that complements your tea journey.