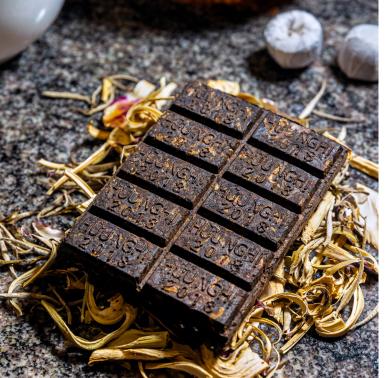

Pu Erh Mini Cake: Crafted from hand-picked Tea Leaves, this Pu Erh Tea undergoes natural fermentation & is pressed into small cakes, allowing for a rich & aged flavor profile that evolves over time.

Lord Dong Ancient Tradition Black Lam Dong Chocolate Tea: Derived from wild Tea seeds, this special black Tea captivates with its smooth structure, rich malty taste, & hints of dark chocolate, making it a luxurious indulgence.